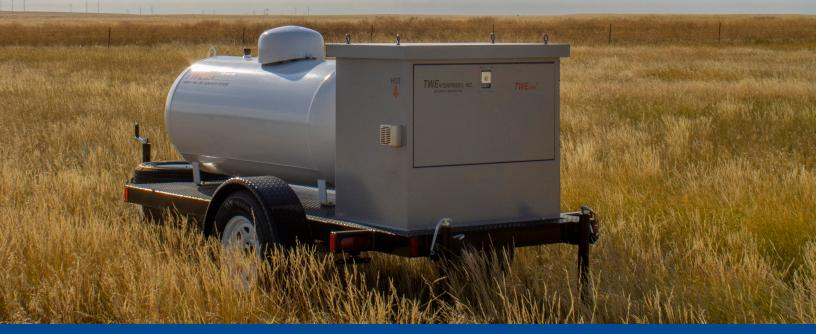

## *TWEGEN* REMOTE GENERATOR SYSTEMS ARE BUILT FOR RUGGED, REMOTE APPLICATIONS

## **TWEGEN System Features:**

- Models from 6,500-12,000 watts
- Automatic start controls
- Two-wire start
- Safety shutdowns
- Completely enclosed 14 gauge steel cabinet
- Custom manufactured to requested specs